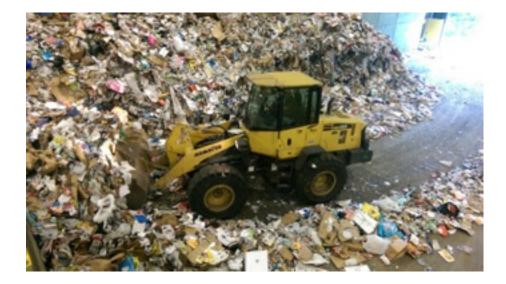

# Waste Management

The collection, transportation, and disposal of garbage, sewage and other waste products. Waste management is the process of treating solid wastes and offers variety of solutions for recycling items that don't belong to trash.