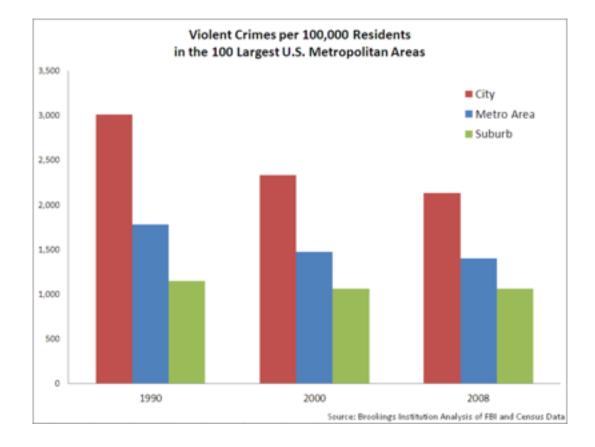

the population of your country.

### Bogotá, Colombia

FOUNDED: 1538 POPULATION: 9.6 MILLION

## Infrastructure

The basic physical and organizational structures and facilities (e.g., buildings, roads, and power supplies) needed for the operation of a city or society.





# Detroit, USA FOUNDED: 1701 POPULATION: 714,000

# Renewable Resources



A resource which can be used repeatedly because it is replaced naturally. Examples are: oxygen, fresh water, solar energy, and timber.



# Energy Efficiency

The goal to reduce the amount **Energy Efficient Home Savings (1 year)** of energy required to provide products and services.

For example, insulating a home allows a building to use less heating and cooling energy to achieve and maintain a comfortable temperature.





# Crime and Safety