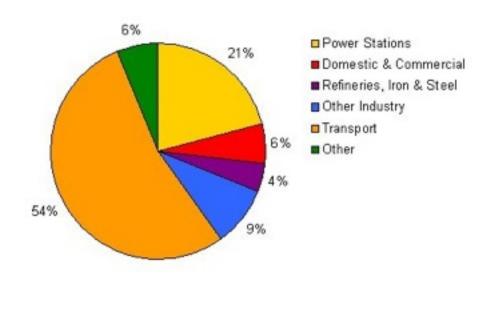

# Air Pollution

The presence in the air of a substance which has harmful or poisonous effects.