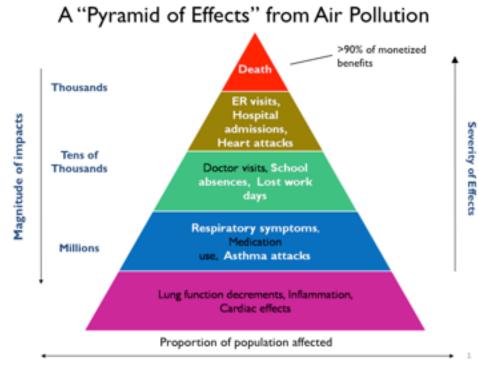

# Air Pollution

The presence in the air of a substance which has harmful or poisonous effects.