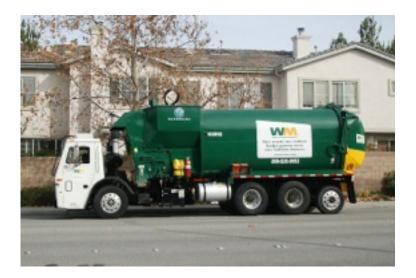

# Waste Management

The collection, transportation, and disposal of garbage, sewage and other waste products. Waste management is the process of treating solid wastes and offers variety of solutions for recycling items that don't belong to trash.