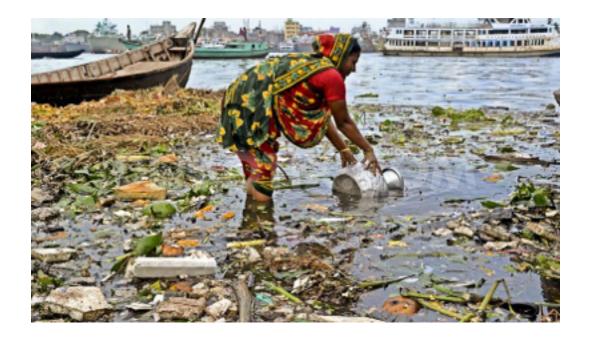

# Water Pollution

The contamination of water bodies (e.g. lakes, rivers, oceans, aquifers and groundwater). This form of environmental issue occurs when pollutants are directly or indirectly discharged into water bodies without treatment to remove harmful compounds.