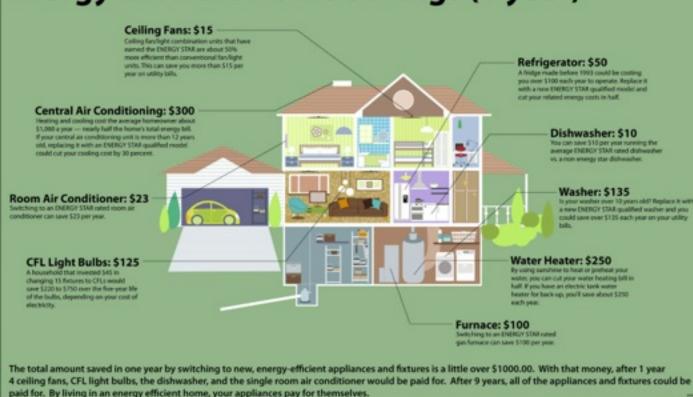

# Energy Efficiency

The goal to reduce the amount **Energy Efficient Home Savings (1 year)** of energy required to provide products and services.

For example, insulating a home allows a building to use less heating and cooling energy to achieve and maintain a comfortable temperature.