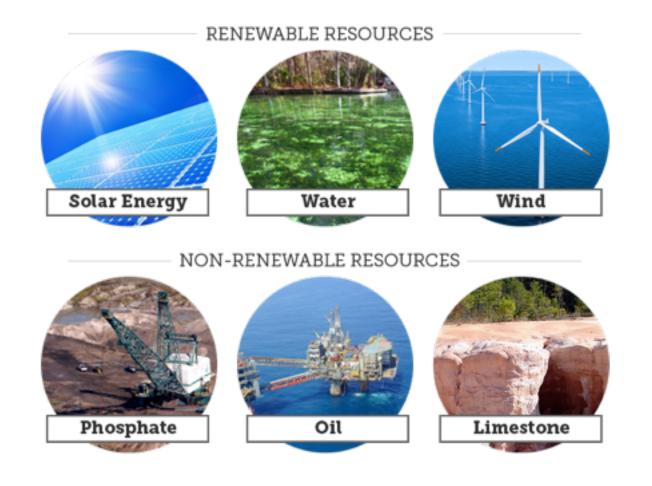

# Renewable Resources

A resource which can be used repeatedly because it is replaced naturally. Examples are: oxygen, fresh water, solar energy, and timber.