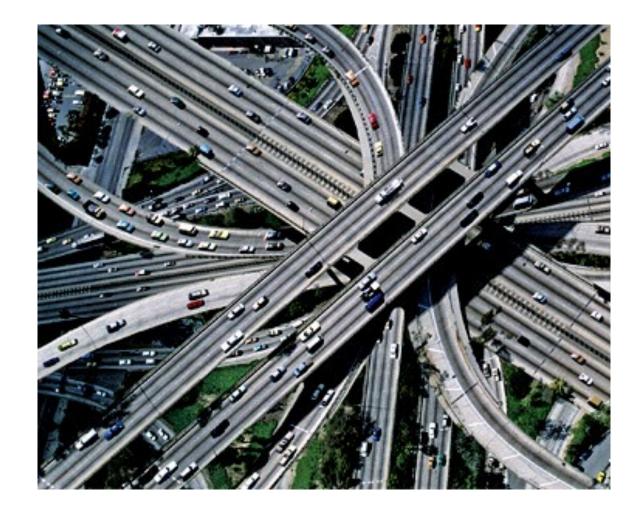

## Infrastructure

The basic physical and organizational structures and facilities (e.g., buildings, roads, and power supplies) needed for the operation of a city or society.